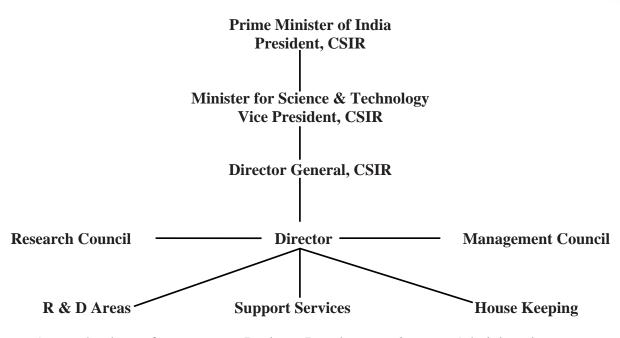

## ORGANIZATIONAL STRUCTURE

## **CSIR- Institute of Himalayan Bioresource Technology**

- Agrotechnology of Medicinal, Aromatic & Commercially Important Plants
- Biotechnology
- Food and Nutraceuticals
- High Altitude Biology
- Natural Product Chemistry & Process Development

- Business Development & Marketing Unit
- Planning, Project Monitoring & Evaluation
- Engineering Service Unit
- Library
- Intellectual Property Cell
- Computer Cell
- Instrumentation
- Press & Media Unit

- Administration
- Finance & Accounts
- Store & Purchase
- Security
- Hindi Cell
- Guest House & Hostel
- Experimental Farm